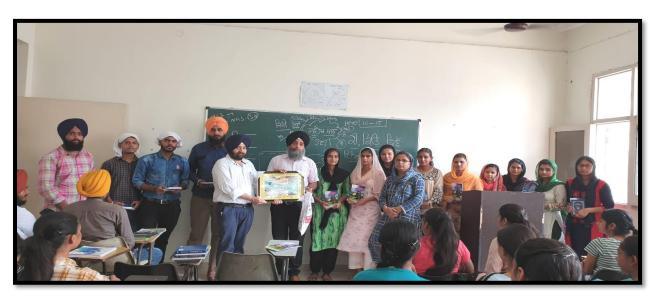

**Activity Report** 

Activity: Certificate Distribution of Life Long Learning Programme

Date: 23 December, 2019

Resource Person: Prof. Jasmeet Kaur (Head of Fashion Designing Department, Khalsa

College Amritsar)

The certificate distribution ceremony of the "Life Long Learning Programme" free three month certificate course was organized by P.G Department of Fashion Designing. Principal Dr. Mehal Singh (Khalsa College Amritsar) was the chief guest of this event. Prof. Jasmeet Kaur (Hod) formally welcomed all the dignitaries present on the dais and participants, colleagues & students. In the end, she thanked all the invited guests and participants for gracing the occasion by their solemn presence. She also thanked Principal Dr. Mehal Singh (Khalsa College Amritsar) for providing all kind of facilities to conduct such Programme in the centre.

#### Photographs of Life Learning Programme (23-12-2019)