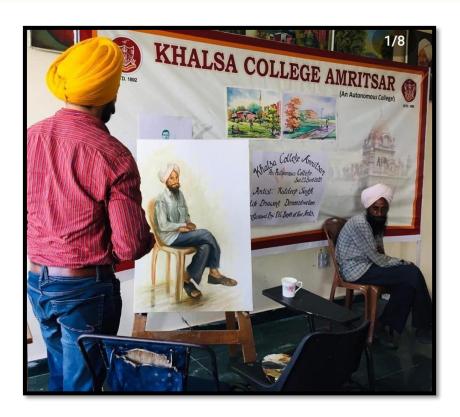

#### DEPARTMENT OF FINE ARTS

Name of the Event- Life drawing demonstration Date of Event- September 21, 2019 Place of Event- P.G. Department of Fine Arts No. of Participants- 23 Resource Person - Artist Kuldeep Singh

#### KHALSA COLLEGE AMRTISAR

P.G. Department of Fine Arts

**Artist Kuldeep singh** 

**Life Drawing Demonstration** 

**DATED: 21 SEPTEMBER, 2019** 

VENUE: P.G. Department of Fine Arts

Principal: Dr. Mehal Singh

#### Report: Life Drawing Demonstration

Life Drawing Demonstration by Artist Kuldeep Singh was organized by P. G. Department of Fine Arts, Khalsa College Amritsar on Sept. 21, 2019 Respectively. The aim of this demonstration was enlighten students about basic principles and elements of art required while prepare life sketch. It develops observation skills, aesthetic sense and connects with nature to explore the beauty as well as method-material and technical aspects of art. Renowned artist Kuldeep Singh explained students. How they can learn life drawing while doing regular practice. About 23 students participated in demonstration class

e-mail: khalsacollegeamritsar@yahoo.com

Web: www.khalsacollege.edu.in

**Life Drawing Demonstration by Artist Kuldeep Singh (21-09-2019)** 