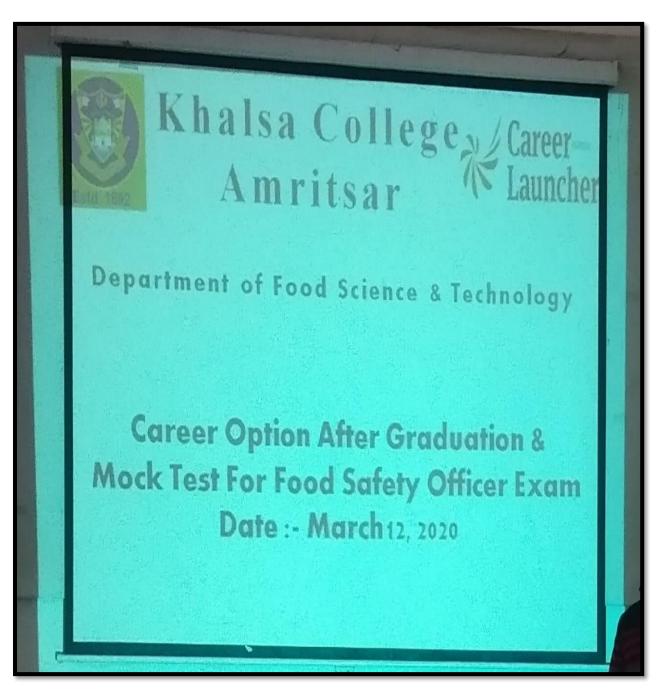

#### P.G. DEPARTMENT OF FOOD SCIENCE AND TECHNOLOGY

| Name of Activity    | Seminar on "Moral Teaching in reference to |
|---------------------|--------------------------------------------|
| -                   | Sri Guru Granth Sahib Ji"                  |
| Date                | 4,5 and 7-09-2019                          |
| Resource Person     | Dr. Rajpal Singh                           |
| No. of participants | 108                                        |