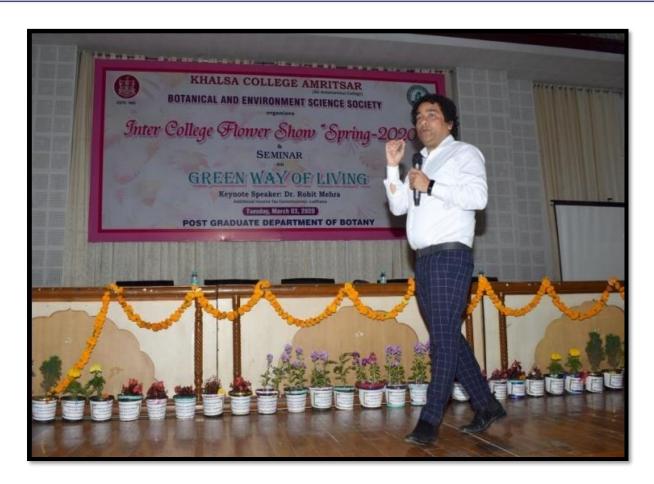

Inter-College Flower Show Spring 2020 and seminar on Green way of Living, keynote address by speaker (03-03-2020)

(O): +91-183-2258097 : +91-183-5015511 Fax: +91-183-2255619

Pin :143002 (Pb.) India

An Autonomous College affiliated to G.N.D.U., Amritsar UGC Letter No. F.22-1/2013 (AC) Dt. 22-05-2013

e-mail: khalsacollegeamritsar@yahoo.com

Web: www.khalsacollege.edu.in

♦ A HERITAGE INSTITUTION AND COLLEGE WITH POTENTIAL FOR EXCELLENCE - Status conferred by UGC ♦
♦ NAAC REACCREDITED "A" GRADE (CGPA) ♦ STAR STATUS CONFERRED BY DBT, NEW DELHI ♦ AN ISO CERTIFIED COLLEGE ♦