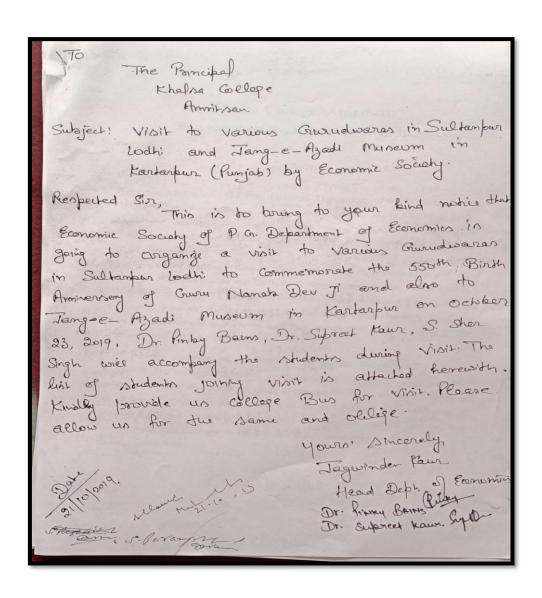

> KHALSA COLLEGE AMRITSAR Post Graduate Department of Economics Dated: .. 25 10 3019 Ref. No. 383 A Visit to various Gurudwaras in Sultanpur Lodhi (Gurudwara Shri Ber Sahib, Gurudwara Shri Hatt Sahib, Gurudwara Shri Bebe Nanaki Ji) REPORT The Economics Society of Post Graduate Department of Economics, Khalsa College, Amritsar organized a visit to various Gurudwaras in Sultanpur Lodhi (Gurudwara Shri Ber Sahib, Gurudwara Shri Hatt Sahib, Gurudwara Shri Bebe Nanaki Ji) on 23rd October, 2019, under the able guidance of Principal Dr. Mehal Singh. The convenor of Economics Society and Head, P.G Department of Economics, Prof Jagwinder Kaur Ghuman apprised the students that the visit was organized to commemorate the 550th Birth Anniversary of Guru Nanak Dev Ji. Thirty eight members of Economic Society were accompanied by Dr. Pinky Bains, Dr. Supreet Kaur and S. Sher Singh (LA). The students paid obeisance to all the three Gurudwaras and also visited Kali Bein, which runs 6 miles, north of the intersection of Beas and Satluj Rivers. All the members of the society also visited Jang-e-Azadi Museum, Kartarpur. The memorial is aimed at disseminating knowledge about the rich cultural heritage of the state in the minds of youngsters. There were six galleries in the museum, showing the history of british rule in India and the contribution of freedom fighters in achieving independence in India. The students also watched movie on the role of Punjab's freedom fighters, Jallianwala Bagh Incidence and Kamagatamaru war.