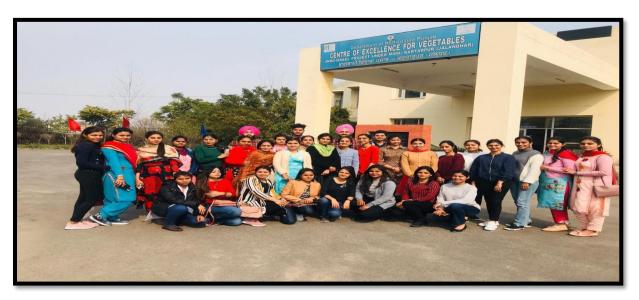

An educational tour to Indo-Israel Centre of Excellence for vegetables (CEV) and Jung-e-Azadi Memorial

DATE AND YEAR: February 20, 2020

NO. OF STUDENTS PARTICIPATING: 45

#### REPORT OF ACTIVITY

NAME OF ACTIVITY: An educational tour to Indo-Israel Centre of Excellence for vegetables (CEV) and Jung-e-Azadi Memorial

DATE AND YEAR: February 20, 2020

#### NO. OF STUDENTS PARTICIPATING: 45

: An educational tour was organized for UG and PG students of Biotechnology Department to Indo-Israel Centre of Excellence for vegetables (CEV) and Jung-e-Azadi Memorial, Kartarpur on 20<sup>th</sup> February, 2020. Dr. Jaspreet Singh (In Charge Tours) and Prof. Priya accompanied a group of 45 students for the same. Dr. Daljit Singh Gill (Project Officer - CEV) interacted with the students and gave a lecture, elaborating the research activities and developments taking place in the centre. Participant students inspired and learnt a lot by observing the applied aspect of the research theories and methodologies studied in their syllabi. The visit was highly successful being an informative, interesting and joyful one. A total of 45 students participated in the lecture. The students were benefited a lot from the trip.

An educational tour was organized for UG and PG students of Biotechnology Department to Indo-Israel Centre of Excellence for vegetables (CEV) and Jung-e-Azadi Memorial, Kartarpur on (20-02-2020)

(O): +91-183-2258097 : +91-183-5015511 Fax: +91-183-2255619