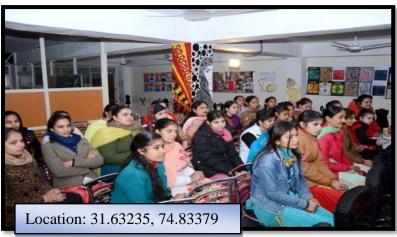

#### P.G. DEPARTMENT OF FOOD SCIENCE AND TECHNOLOGY

| Name of Activity    | Seminar on "Moral Teaching in reference to |
|---------------------|--------------------------------------------|
| -                   | Sri Guru Granth Sahib Ji"                  |
| Date                | 4,5 and 7-09-2019                          |
| Resource Person     | Dr. Rajpal Singh                           |
| No. of participants | 108                                        |

Seminar on "Moral Teaching in reference to Sri Guru Granth Sahib Ji" dated: 4,5 and 7-09-2019

(O): +91-183-2258097 : +91-183-5015511 Fax: +91-183-2255619

Fax: +91-183-2255619 Pin:143002 (Pb.) India

An Autonomous College affiliated to G.N.D.U., Amritsar UGC Letter No. F.22-1/2013 (AC) Dt. 22-05-2013

# NOTICE P.G. Department of Food Science and Technology is going to organize seminar "Moral Teaching in reference to Sri Guru Granth Sahib Ji" in collaboration with Guru Gobind Singh Study Circle on 4, 5 and 7th September, 2019 at 2:00 p.m.. Dr. Rajpal Singh explained about the moral truth and belief of life to different classes of department as explained in Sri Guru Granth Sahib Ji Dr. Sandeep Singh, Department of Food Science and Technology will be the Coordinator of the programme. The interested students contact Dr. Manbir Singh HOD, Department of Food Science and Technology for registration and further information.