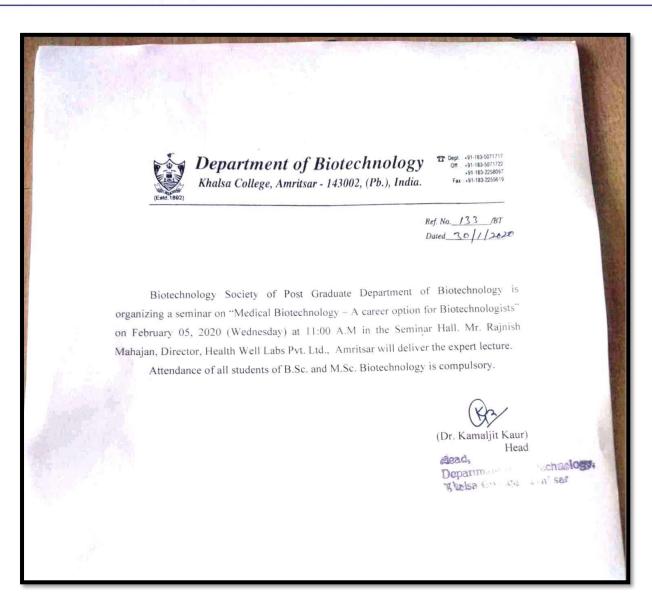

P. G. Department of Biotechnology Khalsa College, Amritsar – 143002, (Pb.), India

(An Autonomous College)

Email: kcabiotech@gmail.com

Tel: +91-183-5071722

Ref. No.\_\_\_\_\_/BT Dated\_05-02-2020

#### REPORT OF ACTIVITY

NAME OF ACTIVITY: one-day seminar entitled, "Medical Biotechnology: A Career Options for Biotechnologists"

DATE AND YEAR: February 5, 2020

NO. OF STUDENTS PARTICIPATING: 104

Post Graduate Department of Biotechnology, organised a one-day seminar entitled, "Medical Biotechnology: A Career Options for Biotechnologists" under career guidance series on 5<sup>th</sup> Feb, 2020. The guest speaker was Sh. Rajnish Mahajan, Director, Healthwell Labs Limited. Mr. Mahajan spoke on the scope of study of Biotechnology in field of Medical laboratory technology and advanced diagnostics. He discussed job prospects for Biotechnology students in these fields. He shared his field experiences with the students and gave them useful tips for opting for a good career. He further on-spot evaluated the job aptitude of students and suggested them for options regarding their future career. A total of 104 students participated in the seminar. The students were benefited a lot from the lecture.