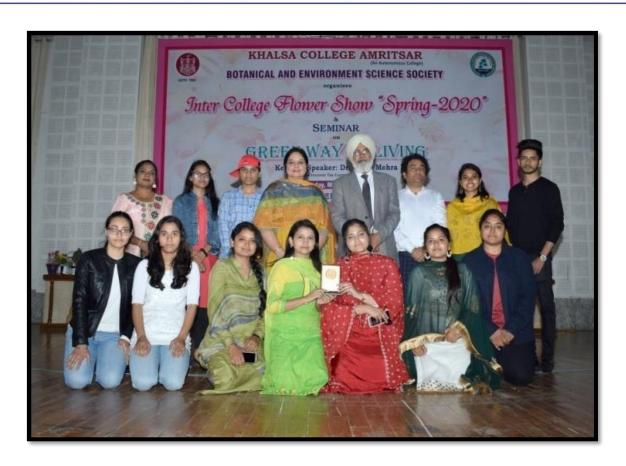

Inter-College Flower Show Spring 2020 and seminar on Green way of Living, Prize distribution (03-03-2020)

(O): +91-183-2258097 : +91-183-5015511

> Fax: +91-183-2255619 Pin: 143002 (Pb.) India

An Autonomous College affiliated to G.N.D.U., Amritsar UGC Letter No. F.22-1/2013 (AC) Dt. 22-05-2013

e-mail: khalsacollegeamritsar@yahoo.com

Web: www.khalsacollege.edu.in

♦ A HERITAGE INSTITUTION AND COLLEGE WITH POTENTIAL FOR EXCELLENCE - Status conferred by UGC ♦
♦ NAAC REACCREDITED "A" GRADE (CGPA) ♦ STAR STATUS CONFERRED BY DBT, NEW DELHI ♦ AN ISO CERTIFIED COLLEGE ♦