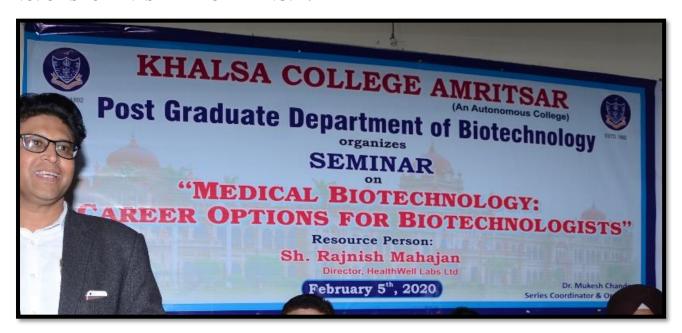

#### DEPARTMENT OF BIOTECHNOLOGY

One-day seminar entitled, "Medical Biotechnology: A Career Options for Biotechnologists"

**DATE AND YEAR:** February 5, 2020

**NO. OF STUDENTS PARTICIPATING: 104** 

Fax: +91-183-2255619 Pin:143002 (Pb.) India

#### REPORT OF ACTIVITY

NAME OF ACTIVITY: one-day seminar entitled, "Medical Biotechnology: A Career Options for Biotechnologists"

DATE AND YEAR: February 5, 2020

NO. OF STUDENTS PARTICIPATING: 104

Post Graduate Department of Biotechnology, organised a one-day seminar entitled, "Medical Biotechnology: A Career Options for Biotechnologists" under career guidance series on 5<sup>th</sup> Feb, 2020. The guest speaker was Sh. Rajnish Mahajan, Director, Healthwell Labs Limited. Mr. Mahajan spoke on the scope of study of Biotechnology in field of Medical laboratory technology and advanced diagnostics. He discussed job prospects for Biotechnology students in these fields. He shared his field experiences with the students and gave them useful tips for opting for a good career. He further on-spot evaluated the job aptitude of students and suggested them for options regarding their future career. A total of 104 students participated in the seminar. The students were benefited a lot from the lecture.

A Seminar entitled, "Medical Biotechnology: A Career Options for Biotechnologists" under career guidance series on (05-02-2020). The guest speaker was Sh. Rajnish Mahajan, Director, Healthwell Labs Limited. Mr. Mahajan spoke on the scope of study of Biotechnology in field of Medical lab technology and advanced diagnostics and job prospects for Biotechnology students in this field.