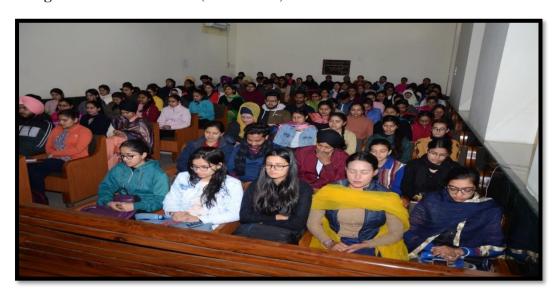

#### REPORT OF ACTIVITY

NAME OF ACTIVITY: one-day seminar entitled, "Medical Biotechnology: A Career Options for Biotechnologists"

DATE AND YEAR: February 5, 2020

NO. OF STUDENTS PARTICIPATING: 104

Post Graduate Department of Biotechnology, organised a one-day seminar entitled, "Medical Biotechnology: A Career Options for Biotechnologists" under career guidance series on 5<sup>th</sup> Feb, 2020. The guest speaker was Sh. Rajnish Mahajan, Director, Healthwell Labs Limited. Mr. Mahajan spoke on the scope of study of Biotechnology in field of Medical laboratory technology and advanced diagnostics. He discussed job prospects for Biotechnology students in these fields. He shared his field experiences with the students and gave them useful tips for opting for a good career. He further on-spot evaluated the job aptitude of students and suggested them for options regarding their future career. A total of 104 students participated in the seminar. The students were benefited a lot from the lecture.

A Seminar entitled, "Medical Biotechnology: A Career Options for Biotechnologists" under career guidance series on (05-02-2020). The guest speaker was Sh. Rajnish Mahajan, Director, Healthwell Labs Limited. Mr. Mahajan spoke on the scope of study of Biotechnology in field of Medical lab technology and advanced diagnostics and job prospects for Biotechnology students in this field.

Head of Department Dr.kawaljit Kaur, Dr.Mukesh Anand, Dr. Jaspreet Singh welcoming the Resource Person (05-02-2020)

Students present during the Seminar

(05-02-2020)