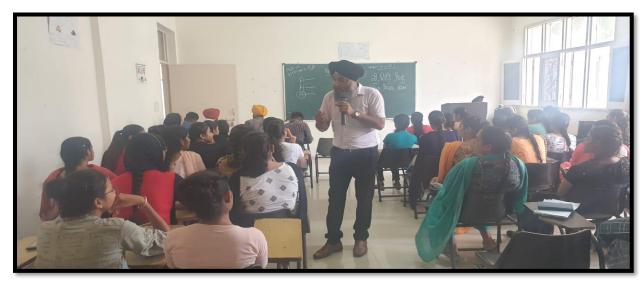

#### P.G. DEPARTMENT OF FOOD SCIENCE AND TECHNOLOGY

| Name of Activity    | Seminar on "Moral Teaching in reference to |
|---------------------|--------------------------------------------|
| -                   | Sri Guru Granth Sahib Ji"                  |
| Date                | 4,5 and 7-09-2019                          |
| Resource Person     | Dr. Rajpal Singh                           |
| No. of participants | 108                                        |

Seminar on "Moral Teaching in reference to Sri Guru Granth Sahib Ji" dated: 4,5 and 7-09-2019

(O): +91-183-2258097 : +91-183-5015511 Fax: +91-183-2255619

Fax: +91-183-2255619 Pin:143002 (Pb.) India

An Autonomous College affiliated to G.N.D.U., Amritsar UGC Letter No. F.22-1/2013 (AC) Dt. 22-05-2013