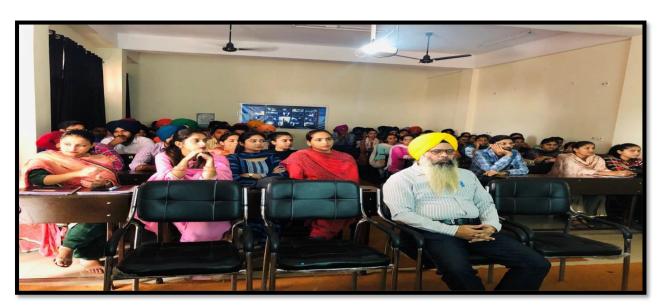

#### REPORT OF ACTIVITY

NAME OF ACTIVITY: one-day seminar entitled, "Medical Biotechnology: A Career Options for Biotechnologists"

DATE AND YEAR: February 5, 2020

NO. OF STUDENTS PARTICIPATING: 104

Post Graduate Department of Biotechnology, organised a one-day seminar entitled, "Medical Biotechnology: A Career Options for Biotechnologists" under career guidance series on 5<sup>th</sup> Feb, 2020. The guest speaker was Sh. Rajnish Mahajan, Director, Healthwell Labs Limited. Mr. Mahajan spoke on the scope of study of Biotechnology in field of Medical laboratory technology and advanced diagnostics. He discussed job prospects for Biotechnology students in these fields. He shared his field experiences with the students and gave them useful tips for opting for a good career. He further on-spot evaluated the job aptitude of students and suggested them for options regarding their future career. A total of 104 students participated in the seminar. The students were benefited a lot from the lecture.

A Seminar entitled, "Medical Biotechnology: A Career Options for Biotechnologists" under career guidance series on (05-02-2020). The guest speaker was Sh. Rajnish Mahajan, Director, Healthwell Labs Limited. Mr. Mahajan spoke on the scope of study of Biotechnology in field of Medical lab technology and advanced diagnostics and job prospects for Biotechnology students in this field.

Head of Department Dr.kawaljit Kaur, Dr.Mukesh Anand, Dr. Jaspreet Singh welcoming the Resource Person (05-02-2020)

Students present during the Seminar

(05-02-2020)