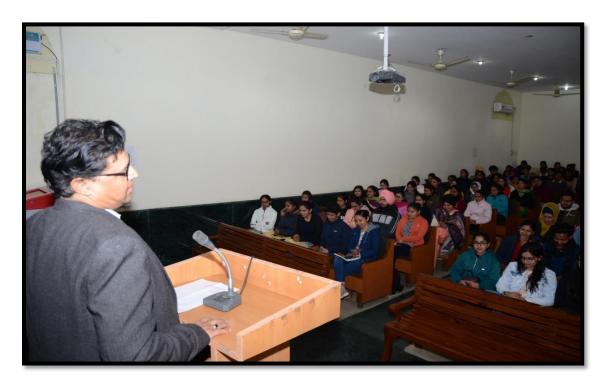

Head of Department Dr.kawaljit Kaur, Dr.Mukesh Anand, Dr. Jaspreet Singh welcoming the Resource Person (05-02-2020)

Students present during the Seminar

(05-02-2020)