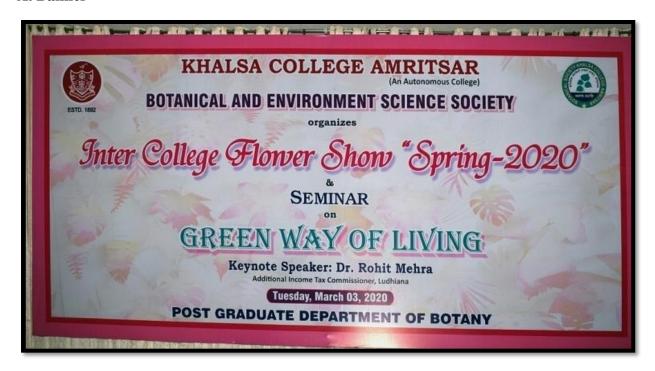

#### DEPARTMENT OF BOTANY

Inter-College Flower Show Spring 2020 and Seminar on "Green way of Living"

#### A. Banner

(O): +91-183-2258097 : +91-183-5015511

Fax: +91-183-2255619

Pin :143002 (Pb.) India

An Autonomous College affiliated to G.N.D.U., Amritsar UGC Letter No. F.22-1/2013 (AC) Dt. 22-05-2013

e-mail: khalsacollegeamritsar@yahoo.com

### POST GRADUATE DEPARTMENT OF BOTANY

Khalsa College Amritsar.

e-mail : kcabotany@gmail.com Web : www.khalsacollegeamritsar.org (O): +91 - 183-5015511 : +91 - 183-2258097 Pin: 143002 (Pb.) India

No.

Dated 03-03-2020