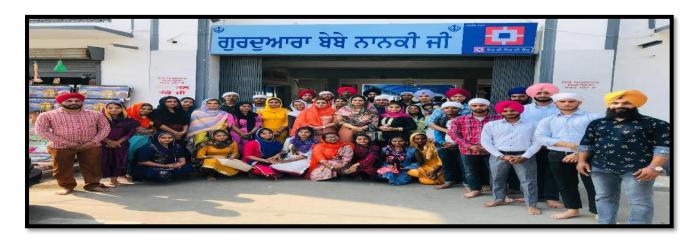

#### POST GRADUATE DEPARTMENT OF ECONOMICS

Visit to various Gurudwaras in Sultanpur Lodhi (Gurudwara Shri Ber Sahib, Gurudwara Shri Hatt Sahib, Gurudwara Shri Bebe Nanaki Ji)

UGC Letter No. F.22-1/2013 (AC) Dt. 22-05-2013

Visit to Gurudwaras in Sultanpur Lodhi (Gurudwara Shri Ber Sahib, Gurudwara Shri Hatt Sahib, Gurudwara Shri Bebe Nanaki Ji), Jang-e-Azadi Museum, Kartarpur (23-10-2019)

**(**0): +91-183-2258097: +91-183-5015511