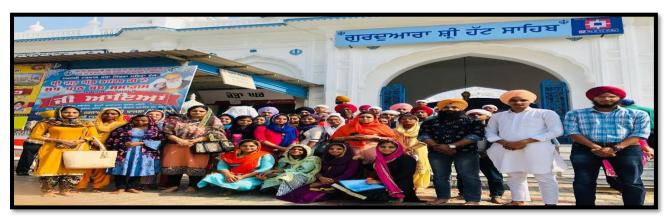

#### POST GRADUATE DEPARTMENT OF ECONOMICS

Visit to various Gurudwaras in Sultanpur Lodhi (Gurudwara Shri Ber Sahib, Gurudwara Shri Hatt Sahib, Gurudwara Shri Bebe Nanaki Ji)

UGC Letter No. F.22-1/2013 (AC) Dt. 22-05-2013

Visit to Gurudwaras in Sultanpur Lodhi (Gurudwara Shri Ber Sahib, Gurudwara Shri Hatt Sahib, Gurudwara Shri Bebe Nanaki Ji), Jang-e-Azadi Museum, Kartarpur (23-10-2019)

**(**0): +91-183-2258097: +91-183-5015511