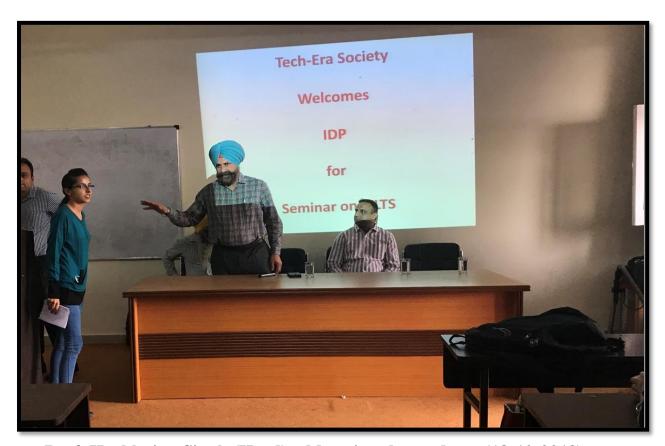

#### **Seminar on IDP & Overseas Education**

Tech-Era Computer society
P.G. Dept of Computer Science & Applications
Khalsa College Amritsar
organizes
Seminar on IDP IELTS and Overseas Education
October 18, 2019

#### Seminar on IDP & Overseas Education 18 October 2019

Tech-Era computer society of Khalsa College Amritsar organized "IDP and Overseas Education". In seminar Mr. Parminder Singh from IDP, discussed about various opportunities available to the students who want to pursue higher education in abroad. Principal Dr. Mehal Singh congratulated the department for conducting such seminars for the benefit of students and encourage the department to continue such endeavors in future also.

Prof. Harbhajan Singh Randhawa, Convener of Tech-Era Computer Society gave the vote of thanks to the delegates. Prof. Sukhwinder Kaur, Prof. Kulbir Kaur & Prof. Sonali Tuli assisted in coordinating these events.

### Mr. Parminder Singh delivering a lecture on Overseas Education (18-10-2019)

Staff Members & Students attending the Seminar (18-10-2019)

(O): +91-183-2258097 : +91-183-5015511 Fax: +91-183-2255619

Pin :143002 (Pb.) India

Prof. Harbhajan Singh (Head) addressing the students (18-10-2019)

**(O)**: +91-183-2258097 : +91-183-5015511

Fax: +91-183-2255619 Pin:143002 (Pb.) India

An Autonomous College affiliated to G.N.D.U., Amritsar UGC Letter No. F.22-1/2013 (AC) Dt. 22-05-2013