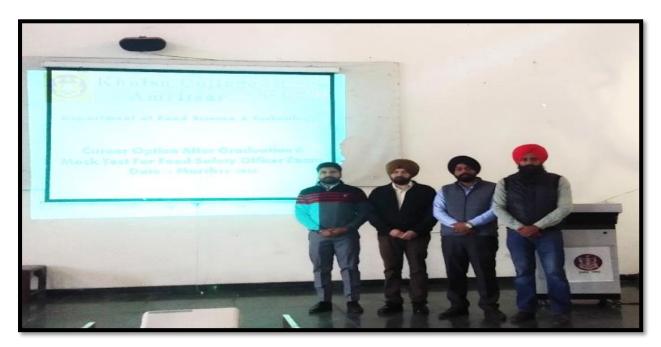

#### P.G. DEPARTMENT OF FOOD SCIENCE AND TECHNOLOGY

| Name of Activity    | Seminar on "Moral Teaching in reference to |
|---------------------|--------------------------------------------|
| -                   | Sri Guru Granth Sahib Ji"                  |
| Date                | 4,5 and 7-09-2019                          |
| Resource Person     | Dr. Rajpal Singh                           |
| No. of participants | 108                                        |