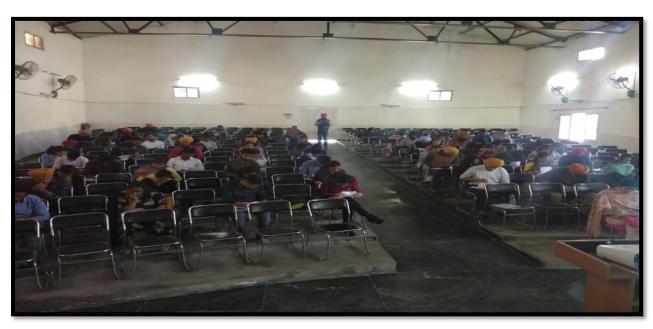

#### P.G. DEPARTMENT OF FOOD SCIENCE AND TECHNOLOGY

| Name of Activity    | Seminar on "Moral Teaching in reference to |
|---------------------|--------------------------------------------|
| -                   | Sri Guru Granth Sahib Ji"                  |
| Date                | 4,5 and 7-09-2019                          |
| Resource Person     | Dr. Rajpal Singh                           |
| No. of participants | 108                                        |