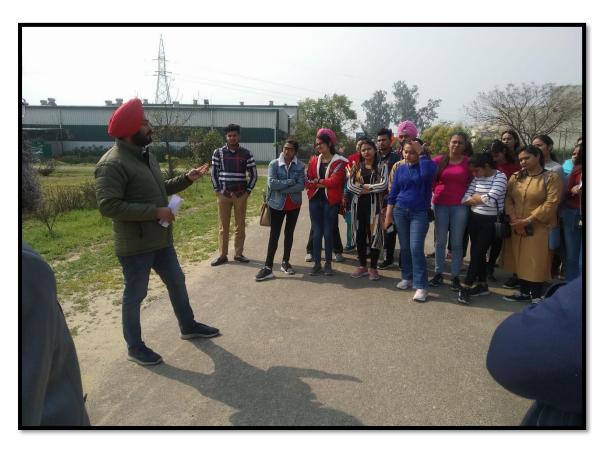

#### NO. OF STUDENTS PARTICIPATING: 45

: An educational tour was organized for UG and PG students of Biotechnology Department to Indo-Israel Centre of Excellence for vegetables (CEV) and Jung-e-Azadi Memorial, Kartarpur on 20<sup>th</sup> February, 2020. Dr. Jaspreet Singh (In Charge Tours) and Prof. Priya accompanied a group of 45 students for the same. Dr. Daljit Singh Gill (Project Officer - CEV) interacted with the students and gave a lecture, elaborating the research activities and developments taking place in the centre. Participant students inspired and learnt a lot by observing the applied aspect of the research theories and methodologies studied in their syllabi. The visit was highly successful being an informative, interesting and joyful one. A total of 45 students participated in the lecture. The students were benefited a lot from the trip.

Dr. Daljit Singh Gill (Project Officer - CEV) interacted with the students and gave a lecture, elaborating the research activities and developments taking place in the centre. (20-02-2020)