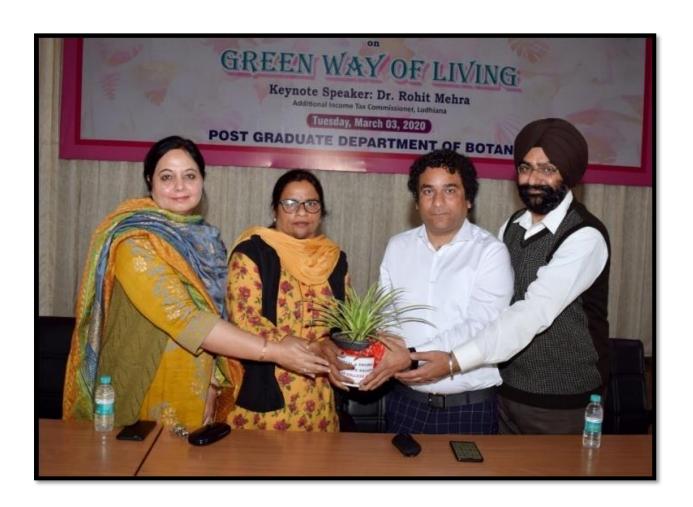

#### C. Photographs

Inter-College Flower Show Spring 2020 and seminar on Green way of Living, Welcome of the speaker (03-03-2020)

(O): +91-183-2258097 : +91-183-5015511 Fax: +91-183-2255619

Pin :143002 (Pb.) India

An Autonomous College affiliated to G.N.D.U., Amritsar UGC Letter No. F.22-1/2013 (AC) Dt. 22-05-2013

e-mail: khalsacollegeamritsar@yahoo.com

Web: www.khalsacollege.edu.in

♦ A HERITAGE INSTITUTION AND COLLEGE WITH POTENTIAL FOR EXCELLENCE - Status conferred by UGC ♦
♦ NAAC REACCREDITED "A" GRADE (CGPA) → STAR STATUS CONFERRED BY DBT, NEW DELHI → AN ISO CERTIFIED COLLEGE ♦