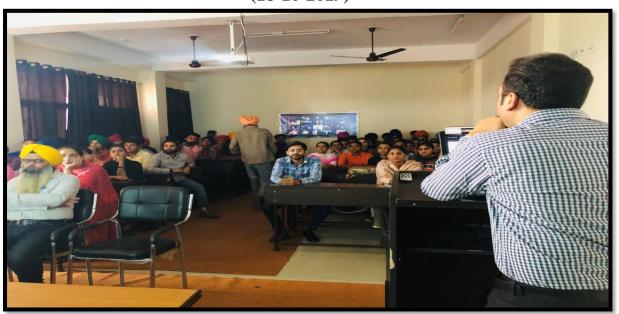

#### REPORT OF ACTIVITY

NAME OF ACTIVITY: one-day seminar entitled, "Medical Biotechnology: A Career Options for Biotechnologists"

DATE AND YEAR: February 5, 2020

NO. OF STUDENTS PARTICIPATING: 104

Post Graduate Department of Biotechnology, organised a one-day seminar entitled, "Medical Biotechnology: A Career Options for Biotechnologists" under career guidance series on 5<sup>th</sup> Feb, 2020. The guest speaker was Sh. Rajnish Mahajan, Director, Healthwell Labs Limited. Mr. Mahajan spoke on the scope of study of Biotechnology in field of Medical laboratory technology and advanced diagnostics. He discussed job prospects for Biotechnology students in these fields. He shared his field experiences with the students and gave them useful tips for opting for a good career. He further on-spot evaluated the job aptitude of students and suggested them for options regarding their future career. A total of 104 students participated in the seminar. The students were benefited a lot from the lecture.

A Seminar entitled, "Medical Biotechnology: A Career Options for Biotechnologists" under career guidance series on (05-02-2020). The guest speaker was Sh. Rajnish Mahajan, Director, Healthwell Labs Limited. Mr. Mahajan spoke on the scope of study of Biotechnology in field of Medical lab technology and advanced diagnostics and job prospects for Biotechnology students in this field.

Head of Department Dr.kawaljit Kaur, Dr.Mukesh Anand, Dr. Jaspreet Singh welcoming the Resource Person (05-02-2020)

Students present during the Seminar

(05-02-2020)