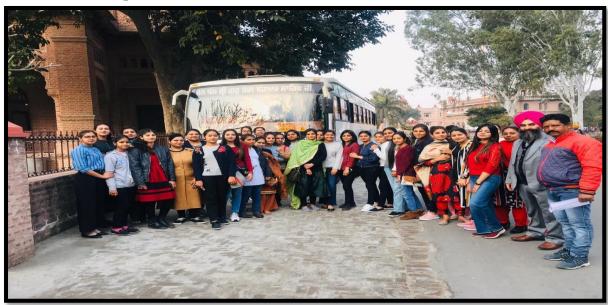

An educational tour to Indo-Israel Centre of Excellence for vegetables (CEV) and Jung-e-Azadi Memorial

DATE AND YEAR: February 20, 2020

NO. OF STUDENTS PARTICIPATING: 45

#### KHALSA COLLEGE AMRITSAR

EDUCATIONAL TOUR TO INDO-ISRAEL
CENTRE OF EXCELLENCE FOR
VEGETABLES

&

JUNG-E-AZADI MEMORIAL, KARTARPUR 20<sup>TH</sup> FEBRUARY, 2020

**ORGANIZED BY** 

PG DEPARTMENT OF BIO-TECHNOLOGY

#### REPORT OF ACTIVITY

NAME OF ACTIVITY: An educational tour to Indo-Israel Centre of Excellence for vegetables (CEV) and Jung-e-Azadi Memorial

DATE AND YEAR: February 20, 2020

#### NO. OF STUDENTS PARTICIPATING: 45

: An educational tour was organized for UG and PG students of Biotechnology Department to Indo-Israel Centre of Excellence for vegetables (CEV) and Jung-e-Azadi Memorial, Kartarpur on 20<sup>th</sup> February, 2020. Dr. Jaspreet Singh (In Charge Tours) and Prof. Priya accompanied a group of 45 students for the same. Dr. Daljit Singh Gill (Project Officer - CEV) interacted with the students and gave a lecture, elaborating the research activities and developments taking place in the centre. Participant students inspired and learnt a lot by observing the applied aspect of the research theories and methodologies studied in their syllabi. The visit was highly successful being an informative, interesting and joyful one. A total of 45 students participated in the lecture. The students were benefited a lot from the trip.

An educational tour was organized for UG and PG students of Biotechnology Department to Indo-Israel Centre of Excellence for vegetables (CEV) and Jung-e-Azadi Memorial, Kartarpur on (20-02-2020)

(O): +91-183-2258097 : +91-183-5015511 Fax: +91-183-2255619